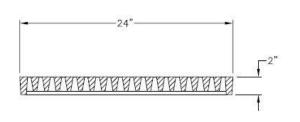

# V7320-2 V7386-20 Assembly

GRATE TOP VIEW

**GRATE SECTION** 

BOLT DOWN DETAIL

CAUTION: DO NOT DISASSEMBLE BOLTED GRATES BEFORE SETTING SECTIONS IN CONCRETE