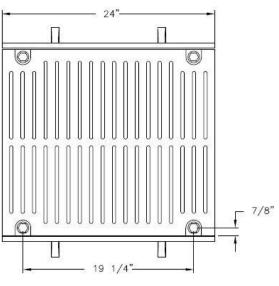

# V7320-2 V7386-20 Assembly

GRATE TOP VIEW

**GRATE SECTION** 

BOLT DOWN DETAIL

CAUTION: DO NOT DISASSEMBLE BOLTED GRATES BEFORE SETTING SECTIONS IN CONCRETE

### Manufacturer

Grate Material: Gray Iron (CL35)

Design Load: Heavy Duty
Coating: Undipped
Open Area: 61 SQ IN
Certification: ASTM A48
Country of Origin: USA

DISCLAIMER - The customer and the customer are architects, engineers, consultants, and other professionals are completely responsible for the selection installation and maintenance of any product purchased from Trench Drain Supply and/or its manufacturers. TRENCH DRAIN SUPPLY MAKES NO WARRANTY, EXPRESS OR IMPLIED, AS TO THE SUITABILITY, DESIGN, MERCHANTIBILITY, OR FITNESS OF THE PRODUCT FOR CUSTOMERS APPLICATION. The drawing and information provided remain the property and copyright of the manufacturer listed. The manufacturer reserves the right to modify specification without notice.