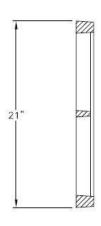

# V7320-2 V7386-20 Assembly

GRATE TOP VIEW

**GRATE SECTION** 

BOLT DOWN DETAIL

CAUTION: DO NOT DISASSEMBLE BOLTED GRATES BEFORE SETTING SECTIONS IN CONCRETE