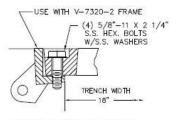

# V7320-2 V7386-20 Assembly

GRATE TOP VIEW

**GRATE SECTION** 

BOLT DOWN DETAIL

CAUTION: DO NOT DISASSEMBLE BOLTED GRATES BEFORE SETTING SECTIONS IN CONCRETE